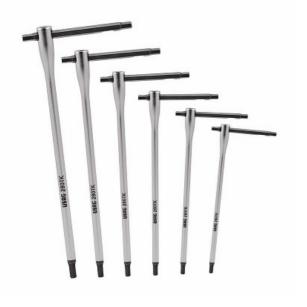

# SET OF 6 T-HANDLE HEXAGON KEYS WITH SLIDING BAR

#### PROMO

- 280 TK/2,5-3-4-5-6-8 mm
- For hex socket screws
- Sliding bar for greater accessibility than the standard keys
- Safety pin to prevent the extraction of the bar
- Special Chrome Vanadium steel
- Chrome plated finish with burnished tips on the shaft
- Sliding bar fully burnished
- Tips fit perfectly with the screws

## Composition

| Article |                                                 | Pieces | Measures      |
|---------|-------------------------------------------------|--------|---------------|
|         | 280 TK - T-handle hexagon keys with sliding bar | 6      | 2,5-3-4-5-6-8 |